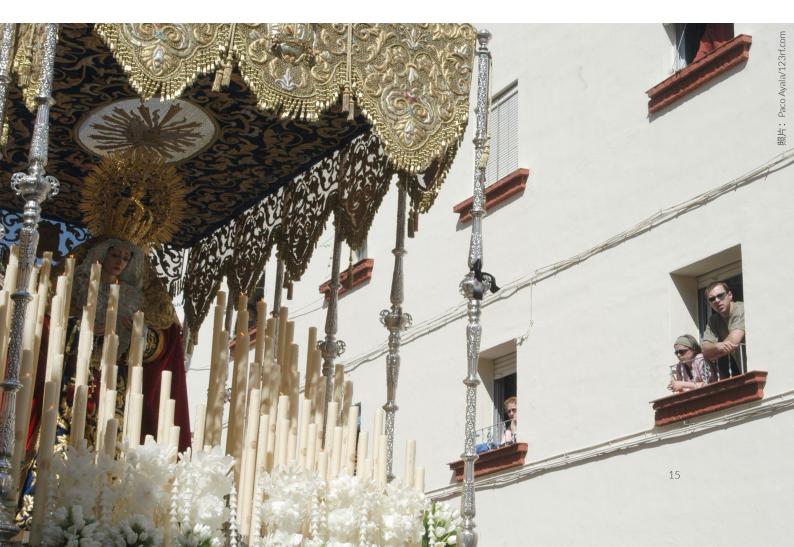

### 春季

在冬季结束、春日刚刚来临之际,全 西班牙都在庆祝**圣周**,这是西班牙最 著名、最传统的节日之一。人们会守 护着宗教形象进行游行,届时宗教的 庄严与游行的音乐、艺术、色彩和魅 力便融合在一起。

格拉纳达的圣周有许多令人难忘的时刻。届时会在Cristo de los Gitanos大道庆祝圣周的星期三之夜,圣山的街道上点燃了巨大的篝火,场面壮观又令人兴奋。在圣周的周四会进行"寂静游行",只有鼓声打破沉寂。那时的阿尔拜辛区充满了特殊的颜色和味道。

在圣周周五耶稣受难日,黄昏时分,最古老的教友会Soledad de San Jerónimo会进行一场炫目的游行,也会在游行中扮演《圣经》中的历史人物。

到了5月或6月,格拉纳达就会庆祝城市的主要节日——圣体节。街道上到处都可以看到戏剧、说唱剧、音乐会、展览和表演。展览场地的展位充满了欢乐和音乐的氛围,还有塔拉斯卡(Tarasca),这是一场深受欢迎的巨人和大头人开场游行。

▼ 圣馬

你还可以参观CajaGranada文化中心的博物馆,用寓教于乐的方式探索安达卢西亚这片土地的文化和历史。这里有丰富的多媒体资源,你可以在天主教时期的安达卢西亚漫步或感受阿拉伯统治时期的文化遗产。博物馆还提供丰富有趣的家庭活动计划:工作坊、讲故事、按图索骥游戏……