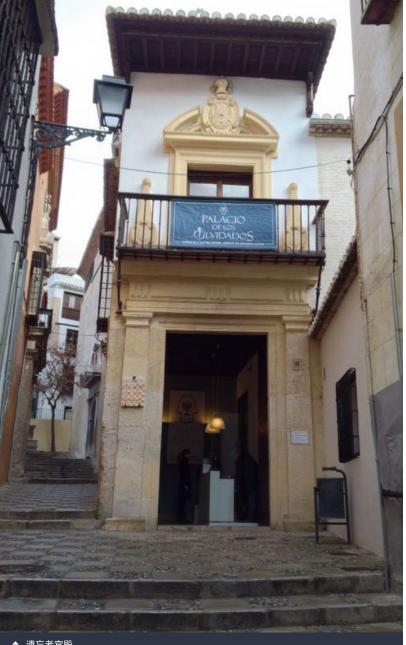

### 遗迹

在达罗河道边,你会发现一些不为人熟知的景点和博物馆。比如,在Santa Inés上坐落着Ágreda之家,这座建于16世纪的住宅是最著名、最富丽堂皇的宫殿之一。房屋大气的立面与狭窄的街道形成鲜明对比。

正对面坐落着遗忘者宫殿(palacio de los Olvidados),这座古老的西班牙建筑现已成为博物馆。在这里,你有机会看到两个有趣的展览:一个展览有关宗教裁判所,另一个则与格拉纳达的犹太文化相关。