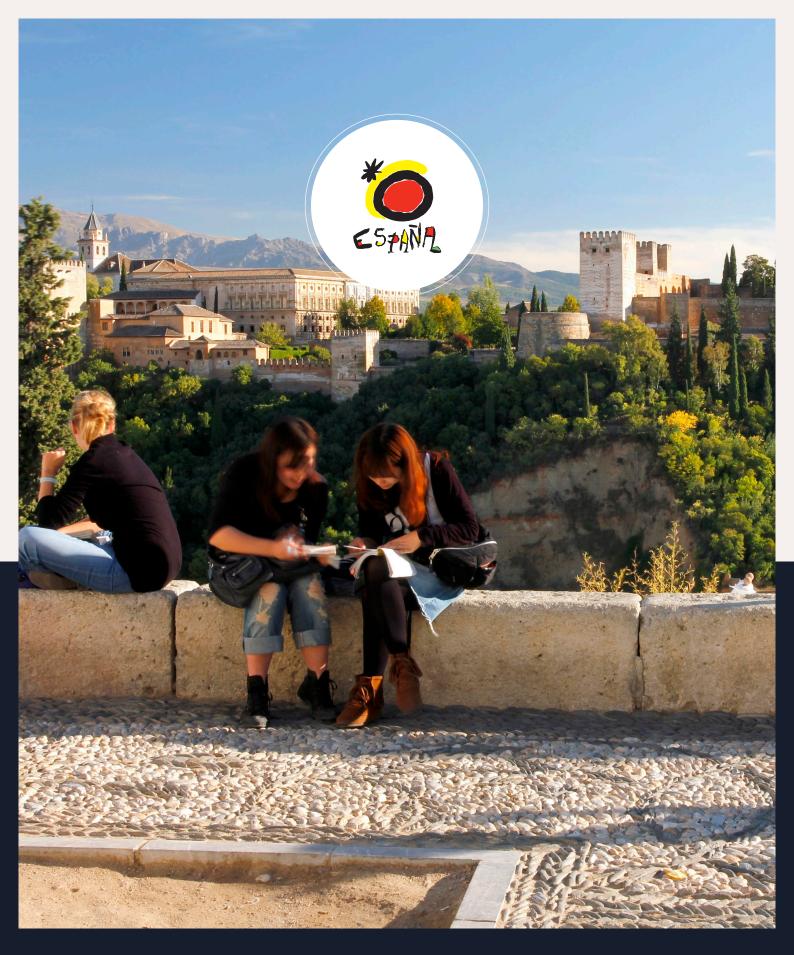

### 一场真正的时间之旅

在由内华达山脉的白色山峰构成的Sabika山顶,矗立着这座独特的红色堡垒(阿拉伯语为 al-Qal'a al-hamra)。宫殿装饰富丽堂皇,还有美丽的喷泉和水池,让你穿越时光回到过去。

这座具有纪念意义的建筑群曾是古老的城堡和纳斯里德苏丹的居住地,也是这座城市最大的文化瑰宝。你可以在这里尽情感受**纳萨利宫殿**的雄浑大气之美。游览时请特别注意瓷砖、柱子和拱顶的丰富装饰,特别是**阿本莎拉赫厅**。三个宫殿的**庭院**带有波斯和穆斯林的设计灵感元素,预示着天

堂。在这些建筑和装饰中感受一个充满艺术符号和视觉享受的世界。带喷泉的**狮子庭院**是阿尔罕布拉宫建筑群中最美丽的地方之一。

在最西侧是**阿尔卡萨瓦堡垒**,这里是 军事要塞以及精英守卫的居住区。爬 上维拉塔,你可欣赏到格拉纳达最美 丽的景色之一。

在这片建筑群中还包括多个不同时期的著名建筑,比如**阿尔罕布拉宫圣母玛利亚教堂**以及文艺复兴时期的**卡洛斯五世宫殿**,这里也是阿罕布拉博物馆和美术博物馆的所在地。

### 俯瞰格拉纳达

城市中心的地形崎岖不平,周围群山 环绕,从高处可以看到美丽的风光。

想要欣赏阿尔罕布拉宫的建筑和景观,拍摄一张明信片般的照片,你可以到**阿尔拜辛区的San Nicolás**瞭望台。你可以在这里观赏日落夕阳西下,古老的纳萨利城堡映在一片绮丽的红色晚霞之中。

另一处鲜为人知但是值得游览的地方是San Miguel Alto瞭望台。它位于圣米格尔山的顶部,毗邻圣米格尔小教堂。在这里你可以俯瞰格拉纳达和阿尔拜辛区的全景。