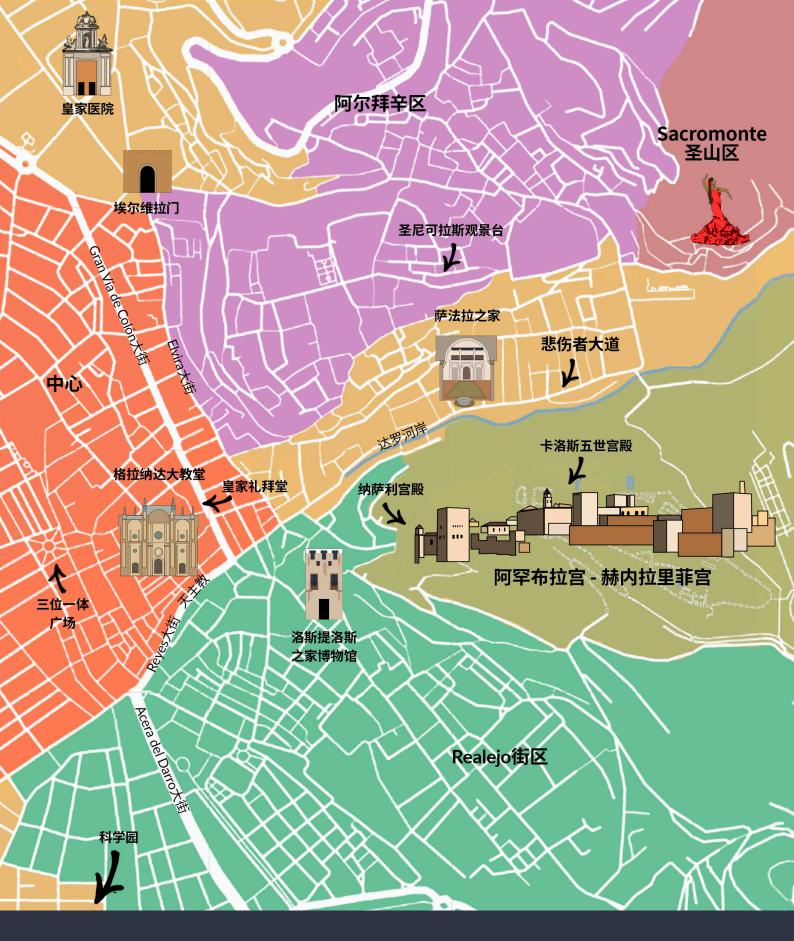

# 认识格拉纳达

# 各街区

每个角落都有自己的魅力和一天中最 美的时刻。沿着街区漫步,感受着这 里的香气和令人难忘的角落,体验无 与伦比的神奇之旅。

▶ 狮子庭院 阿尔罕布拉宫

### 阿尔罕布拉宫,

### 一场真正的时间之旅

在由内华达山脉的白色山峰构成的Sabika山顶,矗立着这座独特的红色堡垒(阿拉伯语为 al-Qal'a al-hamra)。宫殿装饰富丽堂皇,还有美丽的喷泉和水池,让你穿越时光回到过去。

这座具有纪念意义的建筑群曾是古老的城堡和纳斯里德苏丹的居住地,也是这座城市最大的文化瑰宝。你可以在这里尽情感受**纳萨利宫殿**的雄浑大气之美。游览时请特别注意瓷砖、柱子和拱顶的丰富装饰,特别是**阿本莎拉赫厅**。三个宫殿的**庭院**带有波斯和穆斯林的设计灵感元素,预示着天

堂。在这些建筑和装饰中感受一个充满艺术符号和视觉享受的世界。带喷泉的**狮子庭院**是阿尔罕布拉宫建筑群中最美丽的地方之一。

在最西侧是**阿尔卡萨瓦堡垒**,这里是 军事要塞以及精英守卫的居住区。爬 上维拉塔,你可欣赏到格拉纳达最美 丽的景色之一。

在这片建筑群中还包括多个不同时期的著名建筑,比如**阿尔罕布拉宫圣母玛利亚教堂**以及文艺复兴时期的**卡洛斯五世宫殿**,这里也是阿罕布拉博物馆和美术博物馆的所在地。

#### 格拉纳达

你可以在花园般的**赫内拉利费宫**漫步,这里是穆斯林国王的休息场所, 还有苏丹娜柏树庭院,那里是传说中 常常上演爱情故事的舞台。

无论是白天还是夜晚,你都可以参观 这座美丽的宫殿,当灯光倾泻,这 里又会呈现出一番与众不同的神奇 氛围。

① 请提前准备你的参访并在 网上预订门票: www.alhambra-patronato.es

### 阿尔拜辛区,

享受夜生活的理想场所

在这个面对着Sabika红色山丘的古老阿拉伯郊区,你可以看到狭窄蜿蜒的

小巷,美丽的休闲房(典型的格拉纳 达住宅,里面带有花园或菜园)和雄 伟的穆德哈尔塔楼。

除了充满历史和艺术的宫殿、住宅和教堂,在整个阿尔拜辛区还保留着清真寺、方尖塔和水池,到处充满繁华欢快的气氛。晚上,这里的巷子和街道非常适合在一些迷人的酒吧品尝小吃。

你可以漫步在明亮空旷的**圣尼可拉斯** 广场,从广场进入简约朴素的教堂, 或是从瞭望台欣赏美丽的景色。

沿着达罗河,你可以游览历史悠久的 **圣贝纳多修道院**,这里有大型门廊庭 院和可以俯瞰整座城市风貌的露台。

**阿尔巴辛区** 

在这附近还有阿尔拜辛区保留下来的 重要瑰宝之一**萨弗拉之家**,这是纳萨 利王朝时期民宅建筑的典范,里面是 阿尔拜辛博物馆。

探索科尔多瓦宫殿和位于高处的Dar al-Horra宫殿,感受周边环绕的美丽果 园和花园,尽情观赏纳萨利的装饰艺术。相比之下,圣伊萨贝尔皇家修道 院或圣卡塔琳娜修道院则是典型的穆 德哈尔建筑。

日落时分,最惬意的莫过于去达罗河郁郁葱葱的河谷边的**悲伤大道(paseo** de los Tristes)赏景。在那里,除了能够享受浪漫的景色、欣赏日落外,你还可以在露台上享用饮品并品尝这里有名的小吃。

### 圣山区(SACROMONTE),

观赏弗拉门戈表演 的绝佳去处

在悲伤大道的尽头便是通往圣山区的 斜坡,这里是格拉纳达最风景如画的 地区之一。

这里最有名的就是山上挖凿的洞穴。 这里有很多类型的弗拉门戈,最常见 的是**赞布拉斯(zambras)**派对上的表 演,人们会唱歌跳弗拉门戈舞,一直 到天亮。

到达瓦尔帕莱索山(Valparaíso)的山顶,你就会进入圣山区修道院。这座16世纪的修道院中最引人注目的就是穆德哈尔风格的中央教堂和文艺复兴时期的小礼拜堂。这里也是欣赏内达华雪山山峰壮丽景色的绝佳场所。

### 莱阿雷霍(REALEJO)

它位于古老的犹太区,分为两个截然不同的区域:高的区域安特克鲁埃拉(Antequeruela)社区拥有狭窄的街道,非常陡峭,道路不规则;低的区域则更加平坦,住宅区多呈方形。

要想深入了解这里,可以先从 Campo del Príncipe广场开始。这里有格拉纳达人民崇拜的基督雕像,还有种类繁多的酒吧、餐馆和小酒馆。你可以从这里进入莱阿雷霍的主要区域,还有隐藏在街区的魅力角落等待你去发现。

### 中心

这个最繁忙喧嚷的地区的北大门是埃尔维拉门(puerta Elvira),这是伊斯兰时期该城市的主要入口。这座拱门见证了无数战争和传说,里面街道交错,有很多迷人之处。

在这附近是**皇家医院**,现在的大学所在地。这里有舒适宁静、适宜隐居和学习的庭院、回廊和花园,特别值得一提的还有壮观的图书馆。

在老城区,你也会被**圣赫罗尼莫雷阿尔修道院(monasterio de San Jerónimo)**和装饰丰富的大祭坛组塑所深深吸引。这里埋葬着Gonzalo Fernández de Córdoba的遗骸——一位伟大的上尉,一位战争英雄,在

在市中心和莱阿雷霍之间是**煤炭之家** (corral del Carbón),这可能是这座城市最古老的建筑。穿过煤炭之家的马蹄形拱门就是古老谷物市场的砖砌庭院(供商人出售产品的公共区域)。

最后,你可以来到卡门广场,可以由 此进入主要的商业区;这里也是**市政**  厅的所在地,建在卡门修道院旧址上。 从那里你可以沿着Reyes Católicos大 街漫步,这是格拉纳达最繁华的地方 之一;或者到Navas街,那里有各种酒 吧和餐馆,你可以在那里品尝格拉纳 达当地最美味的食物。