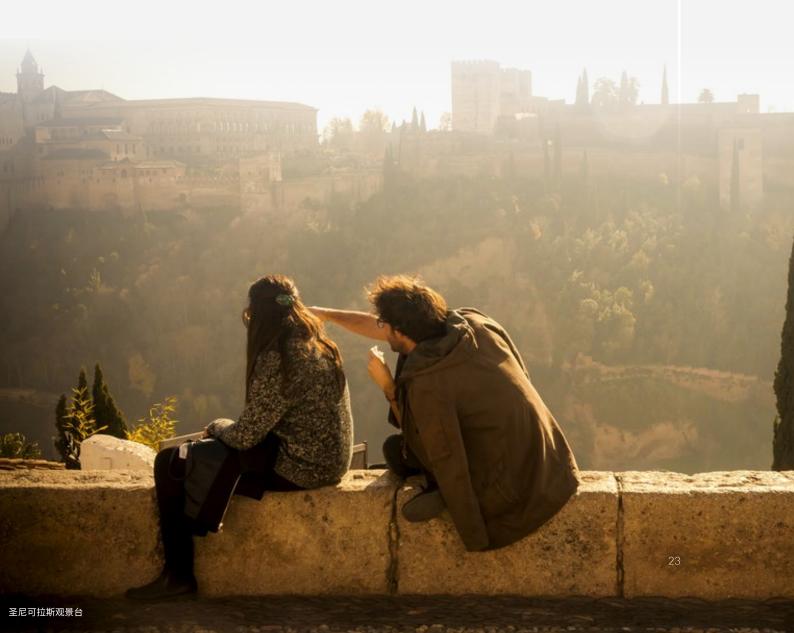

### 俯瞰格拉纳达

城市中心的地形崎岖不平,周围群山 环绕,从高处可以看到美丽的风光。

想要欣赏阿尔罕布拉宫的建筑和景观,拍摄一张明信片般的照片,你可以到**阿尔拜辛区的San Nicolás**瞭望台。你可以在这里观赏日落夕阳西下,古老的纳萨利城堡映在一片绮丽的红色晚霞之中。

另一处鲜为人知但是值得游览的地方是San Miguel Alto瞭望台。它位于圣米格尔山的顶部,毗邻圣米格尔小教堂。在这里你可以俯瞰格拉纳达和阿尔拜辛区的全景。