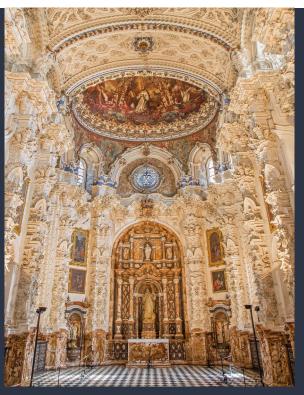

### 一场真正的时间之旅

在由内华达山脉的白色山峰构成的Sabika山顶,矗立着这座独特的红色堡垒(阿拉伯语为 al-Qal'a al-hamra)。宫殿装饰富丽堂皇,还有美丽的喷泉和水池,让你穿越时光回到过去。

这座具有纪念意义的建筑群曾是古老的城堡和纳斯里德苏丹的居住地,也是这座城市最大的文化瑰宝。你可以在这里尽情感受**纳萨利宫殿**的雄浑大气之美。游览时请特别注意瓷砖、柱子和拱顶的丰富装饰,特别是**阿本莎拉赫厅**。三个宫殿的**庭院**带有波斯和穆斯林的设计灵感元素,预示着天

堂。在这些建筑和装饰中感受一个充满艺术符号和视觉享受的世界。带喷泉的**狮子庭院**是阿尔罕布拉宫建筑群中最美丽的地方之一。

在最西侧是**阿尔卡萨瓦堡垒**,这里是 军事要塞以及精英守卫的居住区。爬 上维拉塔,你可欣赏到格拉纳达最美 丽的景色之一。

在这片建筑群中还包括多个不同时期的著名建筑,比如**阿尔罕布拉宫圣母玛利亚教堂**以及文艺复兴时期的**卡洛斯五世宫殿**,这里也是阿罕布拉博物馆和美术博物馆的所在地。