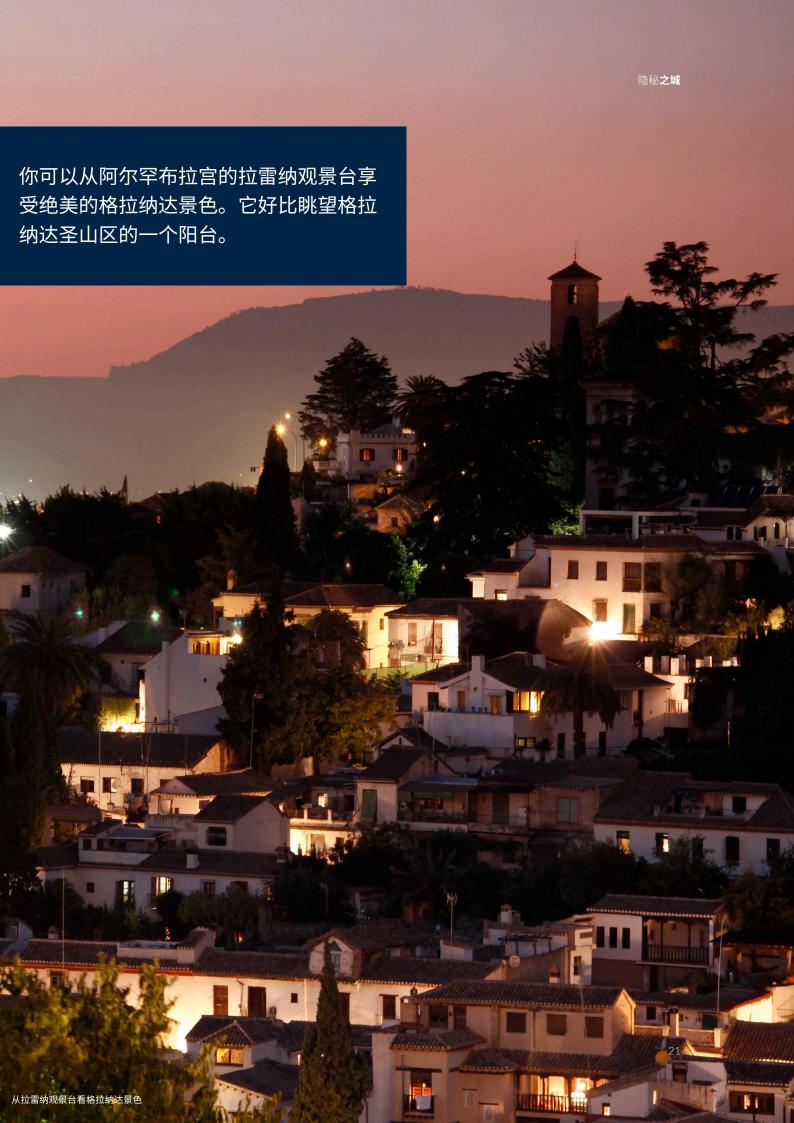

### 俯瞰格拉纳达

城市中心的地形崎岖不平,周围群山 环绕,从高处可以看到美丽的风光。

想要欣赏阿尔罕布拉宫的建筑和景观,拍摄一张明信片般的照片,你可以到**阿尔拜辛区的San Nicolás**瞭望台。你可以在这里观赏日落夕阳西下,古老的纳萨利城堡映在一片绮丽的红色晚霞之中。

另一处鲜为人知但是值得游览的地方是San Miguel Alto瞭望台。它位于圣米格尔山的顶部,毗邻圣米格尔小教堂。在这里你可以俯瞰格拉纳达和阿尔拜辛区的全景。