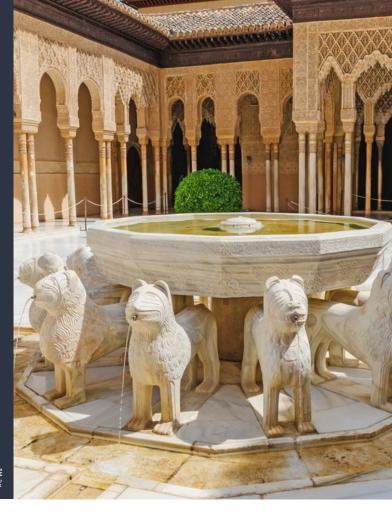

### 一场真正的时间之旅

在由内华达山脉的白色山峰构成的Sabika山顶,矗立着这座独特的红色堡垒(阿拉伯语为 al-Qal'a al-hamra)。宫殿装饰富丽堂皇,还有美丽的喷泉和水池,让你穿越时光回到过去。

这座具有纪念意义的建筑群曾是古老的城堡和纳斯里德苏丹的居住地,也是这座城市最大的文化瑰宝。你可以在这里尽情感受**纳萨利宫殿**的雄浑大气之美。游览时请特别注意瓷砖、柱子和拱顶的丰富装饰,特别是**阿本莎拉赫厅**。三个宫殿的**庭院**带有波斯和穆斯林的设计灵感元素,预示着天

堂。在这些建筑和装饰中感受一个充满艺术符号和视觉享受的世界。带喷泉的**狮子庭院**是阿尔罕布拉宫建筑群中最美丽的地方之一。

在最西侧是**阿尔卡萨瓦堡垒**,这里是 军事要塞以及精英守卫的居住区。爬 上维拉塔,你可欣赏到格拉纳达最美 丽的景色之一。

在这片建筑群中还包括多个不同时期的著名建筑,比如**阿尔罕布拉宫圣母玛利亚教堂**以及文艺复兴时期的**卡洛斯五世宫殿**,这里也是阿罕布拉博物馆和美术博物馆的所在地。