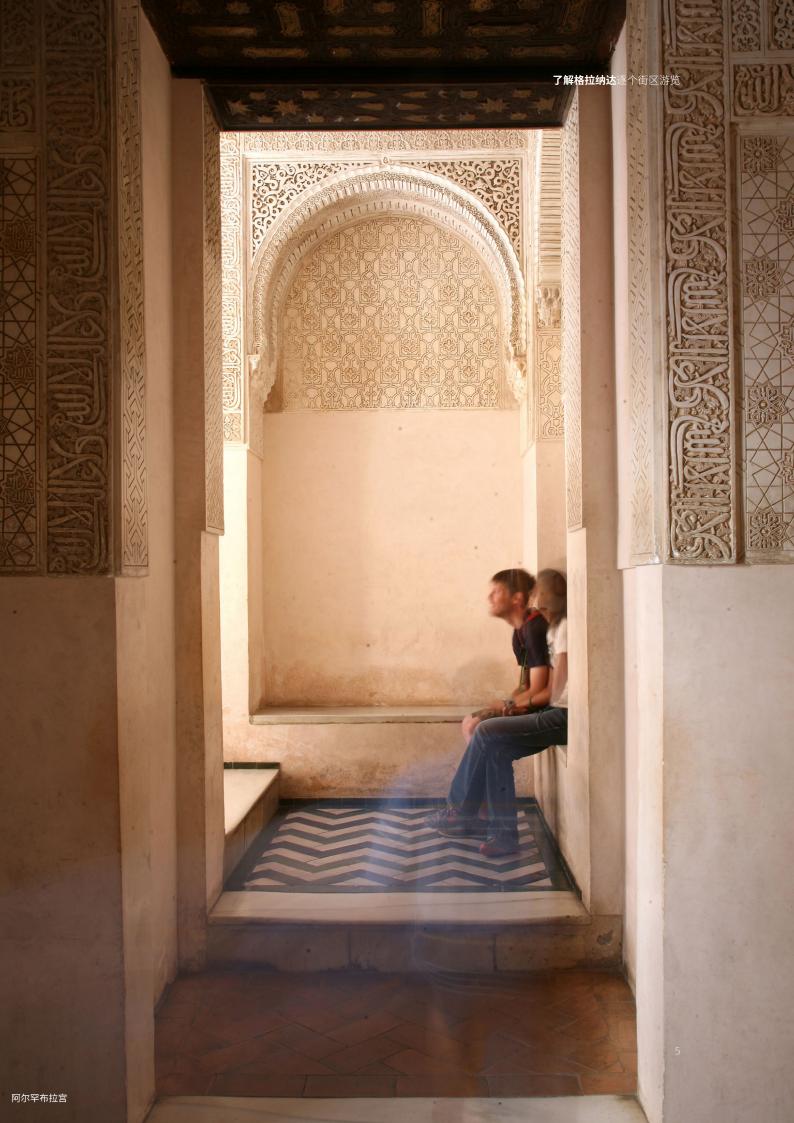

### 一场真正的时间之旅

在由内华达山脉的白色山峰构成的Sabika山顶,矗立着这座独特的红色堡垒(阿拉伯语为 al-Qal'a al-hamra)。宫殿装饰富丽堂皇,还有美丽的喷泉和水池,让你穿越时光回到过去。

这座具有纪念意义的建筑群曾是古老的城堡和纳斯里德苏丹的居住地,也是这座城市最大的文化瑰宝。你可以在这里尽情感受**纳萨利宫殿**的雄浑大气之美。游览时请特别注意瓷砖、柱子和拱顶的丰富装饰,特别是**阿本莎拉赫厅**。三个宫殿的**庭院**带有波斯和穆斯林的设计灵感元素,预示着天

堂。在这些建筑和装饰中感受一个充满艺术符号和视觉享受的世界。带喷泉的**狮子庭院**是阿尔罕布拉宫建筑群中最美丽的地方之一。

在最西侧是**阿尔卡萨瓦堡垒**,这里是 军事要塞以及精英守卫的居住区。爬 上维拉塔,你可欣赏到格拉纳达最美 丽的景色之一。

在这片建筑群中还包括多个不同时期的著名建筑,比如**阿尔罕布拉宫圣母玛利亚教堂**以及文艺复兴时期的**卡洛斯五世宫殿**,这里也是阿罕布拉博物馆和美术博物馆的所在地。