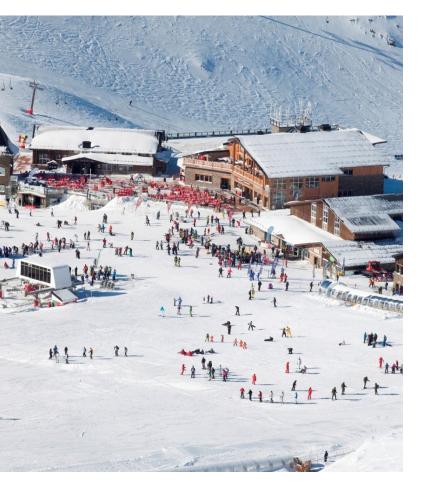

### 冬季

换上你的登山靴,带上你的滑雪板, 到**内达华山脉**来滑雪吧,这里是西班 牙最适合练习冬季运动的地方之一。

这里拥有最先进的设施和最优质的雪,冬天的阳光特别明媚。你可以沿着Laguna和Veleta小径爬上山顶,欣赏壮观的景色,留下难忘的记忆。由于地势不平,在能见度很高的时候,还可以远眺地中海。

3月初会举办**国际探戈节**。在为期10 天的节日中,来自阿根廷迷人的音乐 和舞蹈成为所有人的焦点。