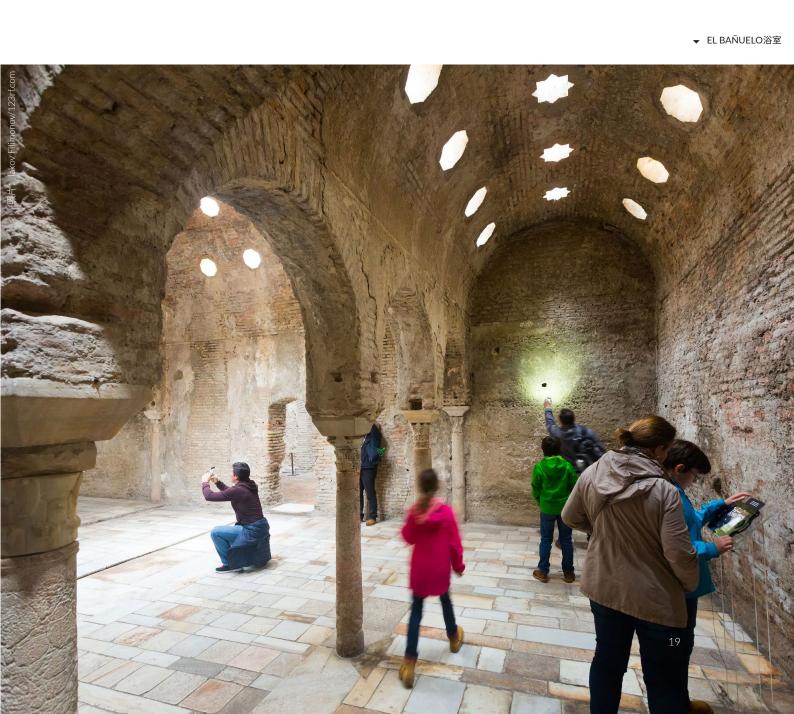

卡斯特里尔之家(casa de Castril)是一座 文艺复兴时期的宫殿,也是格拉纳达考 古博物馆的所在地。博物馆的藏品包括 旧石器时代和新石器时代的发现,以及 能够展示该地区人民日常生活的藏品, 都具有很重要的意义和价值。 在新广场,宏伟的**皇家最高法院**引人注目,这是格拉纳达最具代表性的矫饰风格作品,如今也是安达卢西亚高等法院所在地。

附近有比萨之家(Casa de los Pisa),可以参观圣胡安-德迪奥斯博物馆(Museum of San Juan de Dios)和被称为巴纽洛(El Bañuelo)的阿拉伯浴场。浴场建于11世纪,其砖砌拱顶和星形天窗都会让你仿佛沉浸在穆斯林时代的生活中。